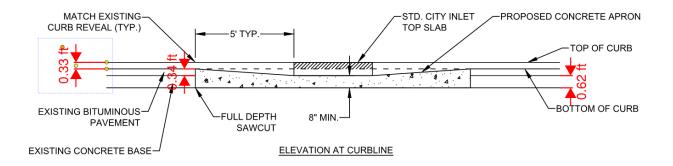

## Name

Copy the instructor's file from Classes on Public\_html. Rename the file with your name. Draw the following

Concrete Apron: PLAN and ELEVATION AT CURBSIDE

- Use appropriate layers
- All text is Romans 1/8" Uppercase
- Plan view object line weight is 0.5 mm
- Dimension as shown, use Romans font 1/8"
- Provide leaders with callouts and text
- Hatching:
  - o Pattern: Concrete, scale 0.4
  - o Pattern: ANSI 31, scale 3
  - o Line weight 0.18 mm
- Dashed line type in cross section view: Dashed2
- Include Titles: PLAN and ELEVATION AT CURBLINE, underline text as shown
- Plot ANSI A (Portrait), 1" = 4'
- Fill in title block with title: CONCRETE APRON, your name, and plot scale
- Submit AutoCAD drawing and PC3.PDF to TEACH
- Plot and submit to Instructor if time permits