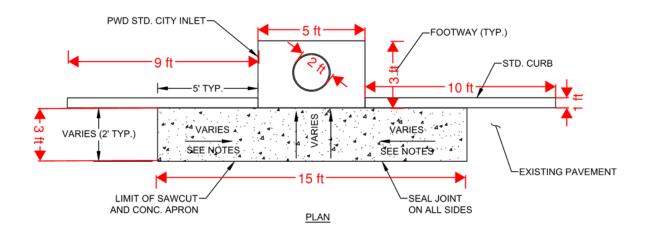

## Name

Copy the instructor's file from Classes on Public\_html. Rename the file with your name. Draw the following

Concrete Apron: PLAN and ELEVATION AT CURBSIDE

- Use appropriate layers
- All text is Romans 1/8" Uppercase
- Plan view object line weight is 0.5 mm
- Dimension as shown, use Romans font 1/8"
- Provide leaders with callouts and text
- Hatching:
  - o Pattern: Concrete, scale 0.4
  - o Pattern: ANSI 31, scale 3
  - o Line weight 0.18 mm
- Dashed line type in cross section view: Dashed2
- Include Titles: PLAN and ELEVATION AT CURBLINE, underline text as shown
- Plot ANSI A (Portrait), 1" = 4'
- Fill in title block with title: CONCRETE APRON, your name, and plot scale
- Submit AutoCAD drawing and PC3.PDF to TEACH
- Plot and submit to Instructor if time permits