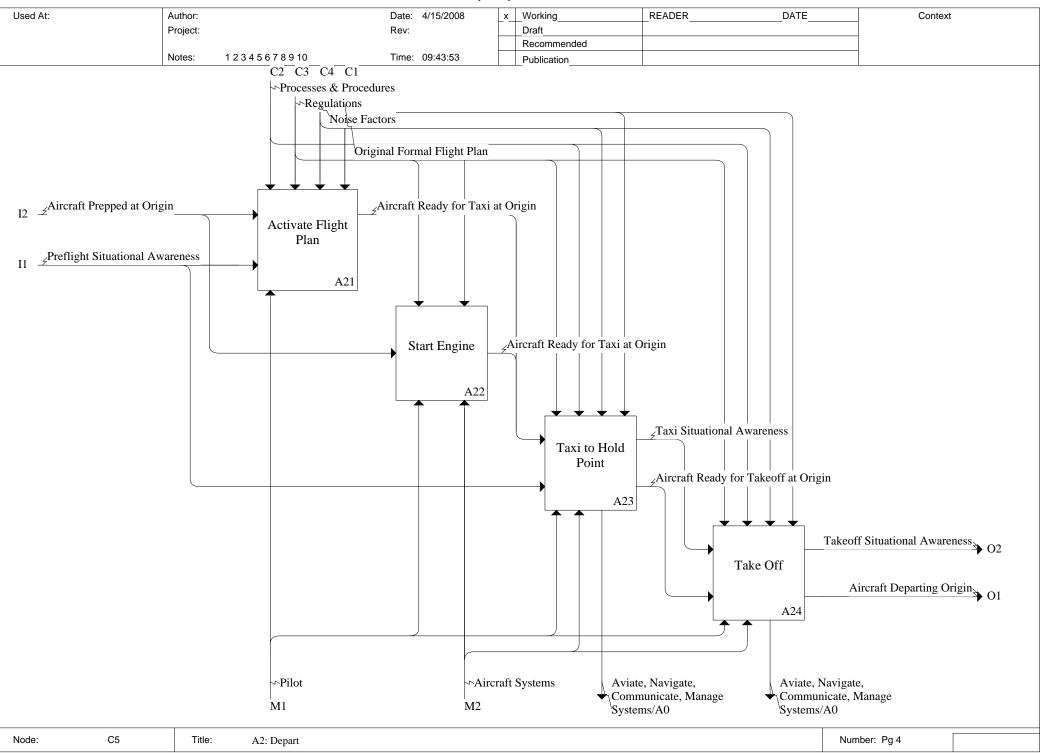

Repository: ; Date: 10/9/2009

| Repository: ; Date: 10/9/2009 |                             |                 |                                   |                              |              |  |  |  |  |
|-------------------------------|-----------------------------|-----------------|-----------------------------------|------------------------------|--------------|--|--|--|--|
| Used At:                      | Author:                     | Date: 4/15/2008 | _xWorking                         |                              | Context      |  |  |  |  |
|                               | Project:                    | Rev:            | Draft                             |                              |              |  |  |  |  |
|                               |                             |                 | Recommended                       |                              |              |  |  |  |  |
|                               | Notes: 1 2 3 4 5 6 7 8 9 10 | Time: 09:52:41  | Publication                       |                              |              |  |  |  |  |
|                               | Aircraft Parked at Origin   | ∽Regulations    | ∽Processes & Procedures<br>∽Noise | Factors                      | Destination  |  |  |  |  |
|                               |                             |                 |                                   |                              |              |  |  |  |  |
|                               | Stored Fuel                 | Fly A           | ircraft                           | Passengers and/or Cargo at D | Destination  |  |  |  |  |
| <u></u>                       | Desired Route               |                 | A                                 | )                            |              |  |  |  |  |
|                               |                             | ∽Pilot          | Aircraft Systems                  |                              |              |  |  |  |  |
|                               |                             |                 |                                   |                              |              |  |  |  |  |
| Node: C1                      | Title: Fly Aircraft         |                 |                                   |                              | Number: Pg 1 |  |  |  |  |