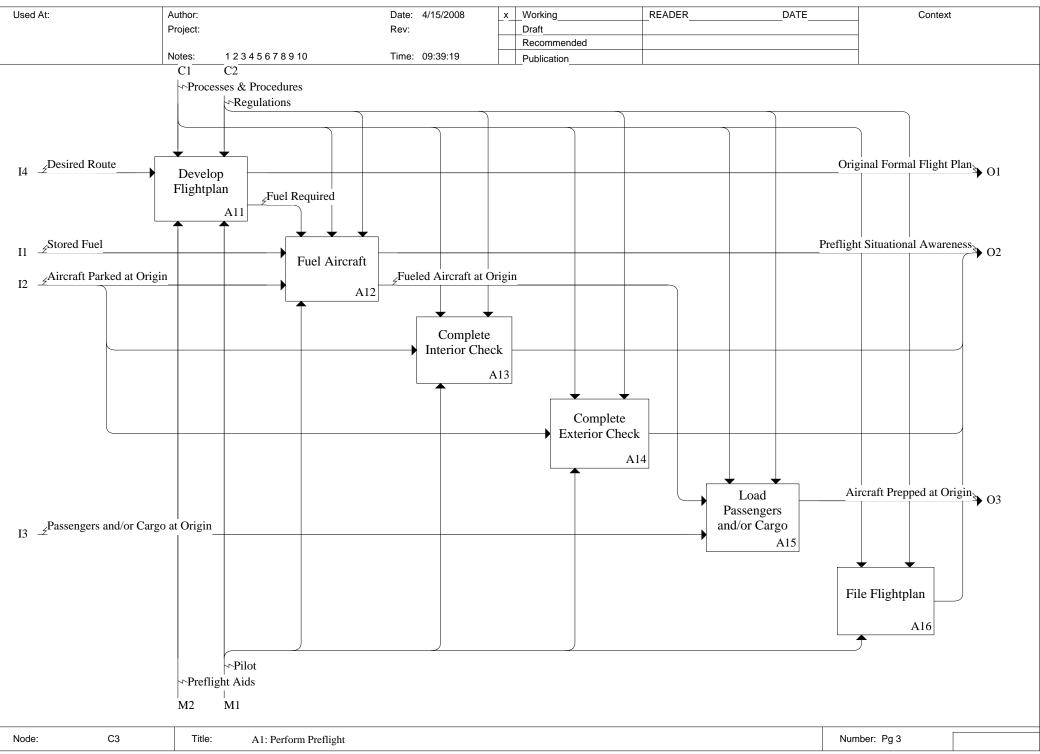

Repository: ; Date: 10/9/2009

| Repository: ; Date: 10/9/2009 |                             |                 |                                   |                              |              |  |  |  |  |
|-------------------------------|-----------------------------|-----------------|-----------------------------------|------------------------------|--------------|--|--|--|--|
| Used At:                      | Author:                     | Date: 4/15/2008 | _xWorking                         |                              | Context      |  |  |  |  |
|                               | Project:                    | Rev:            | Draft                             |                              |              |  |  |  |  |
|                               |                             |                 | Recommended                       |                              |              |  |  |  |  |
|                               | Notes: 1 2 3 4 5 6 7 8 9 10 | Time: 09:52:41  | Publication                       |                              |              |  |  |  |  |
|                               | Aircraft Parked at Origin   | ∽Regulations    | ∽Processes & Procedures<br>∽Noise | Factors                      | Destination  |  |  |  |  |
|                               |                             |                 |                                   |                              |              |  |  |  |  |
|                               | Stored Fuel                 | Fly A           | ircraft                           | Passengers and/or Cargo at D | Destination  |  |  |  |  |
| <u></u>                       | Desired Route               |                 | A                                 | )                            |              |  |  |  |  |
|                               |                             | ∽Pilot          | Aircraft Systems                  |                              |              |  |  |  |  |
|                               |                             |                 |                                   |                              |              |  |  |  |  |
| Node: C1                      | Title: Fly Aircraft         |                 |                                   |                              | Number: Pg 1 |  |  |  |  |