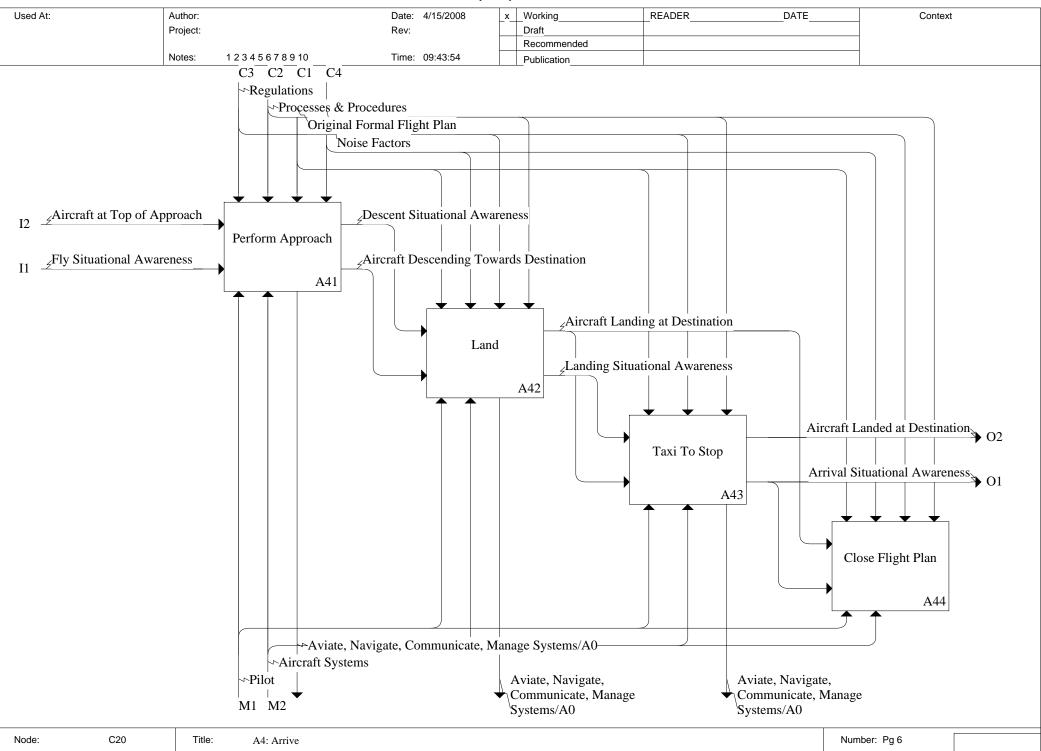

Repository: ; Date: 10/9/2009

| Repository: ; Date: 10/9/2009 |                             |                 |                                   |                              |              |  |  |  |  |
|-------------------------------|-----------------------------|-----------------|-----------------------------------|------------------------------|--------------|--|--|--|--|
| Used At:                      | Author:                     | Date: 4/15/2008 | _xWorking                         |                              | Context      |  |  |  |  |
|                               | Project:                    | Rev:            | Draft                             |                              |              |  |  |  |  |
|                               |                             |                 | Recommended                       |                              |              |  |  |  |  |
|                               | Notes: 1 2 3 4 5 6 7 8 9 10 | Time: 09:52:41  | Publication                       |                              |              |  |  |  |  |
|                               | Aircraft Parked at Origin   | ∽Regulations    | ∽Processes & Procedures<br>∽Noise | Factors                      | Destination  |  |  |  |  |
|                               |                             |                 |                                   |                              |              |  |  |  |  |
|                               | Stored Fuel                 | Fly A           | ircraft                           | Passengers and/or Cargo at D | Destination  |  |  |  |  |
| <u></u>                       | Desired Route               |                 | A                                 | )                            |              |  |  |  |  |
|                               |                             | ∽Pilot          | Aircraft Systems                  |                              |              |  |  |  |  |
|                               |                             |                 |                                   |                              |              |  |  |  |  |
| Node: C1                      | Title: Fly Aircraft         |                 |                                   |                              | Number: Pg 1 |  |  |  |  |