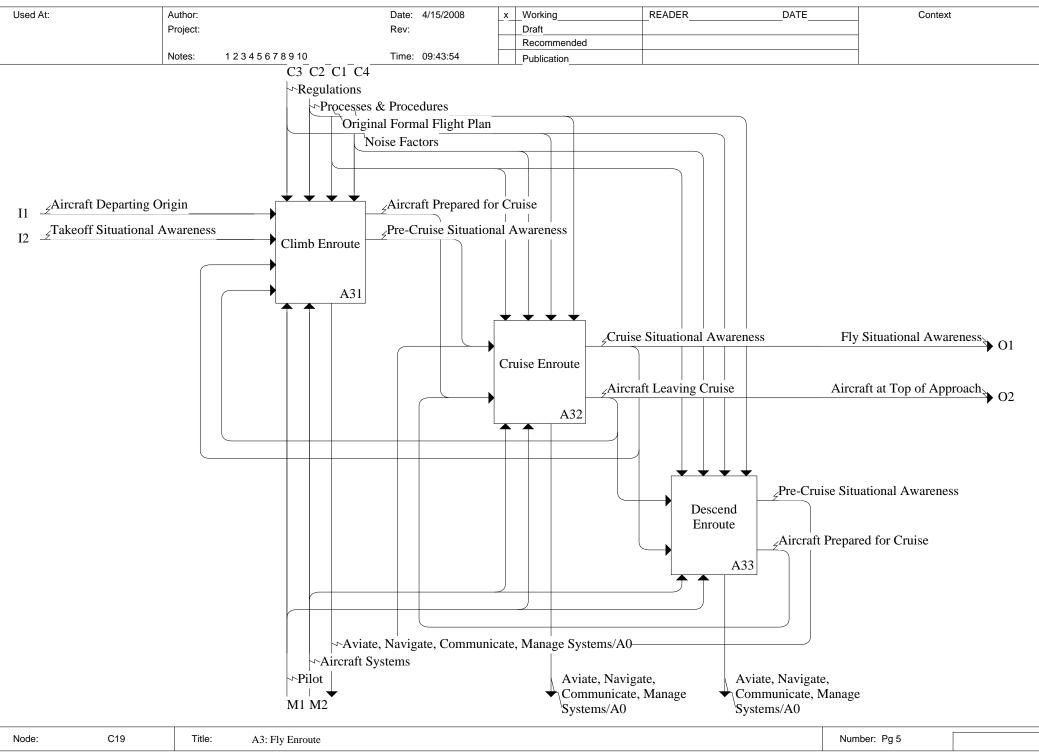

Repository: ; Date: 10/9/2009

| Repository: ; Date: 10/9/2009 |                             |                 |                                   |                              |              |  |  |  |  |
|-------------------------------|-----------------------------|-----------------|-----------------------------------|------------------------------|--------------|--|--|--|--|
| Used At:                      | Author:                     | Date: 4/15/2008 | _xWorking                         |                              | Context      |  |  |  |  |
|                               | Project:                    | Rev:            | Draft                             |                              |              |  |  |  |  |
|                               |                             |                 | Recommended                       |                              |              |  |  |  |  |
|                               | Notes: 1 2 3 4 5 6 7 8 9 10 | Time: 09:52:41  | Publication                       |                              |              |  |  |  |  |
|                               | Aircraft Parked at Origin   | ∽Regulations    | ∽Processes & Procedures<br>∽Noise | Factors                      | Destination  |  |  |  |  |
|                               |                             |                 |                                   |                              |              |  |  |  |  |
|                               | Stored Fuel                 | Fly A           | ircraft                           | Passengers and/or Cargo at D | Destination  |  |  |  |  |
| <u></u>                       | Desired Route               |                 | A                                 | )                            |              |  |  |  |  |
|                               |                             | ∽Pilot          | Aircraft Systems                  |                              |              |  |  |  |  |
|                               |                             |                 |                                   |                              |              |  |  |  |  |
| Node: C1                      | Title: Fly Aircraft         |                 |                                   |                              | Number: Pg 1 |  |  |  |  |