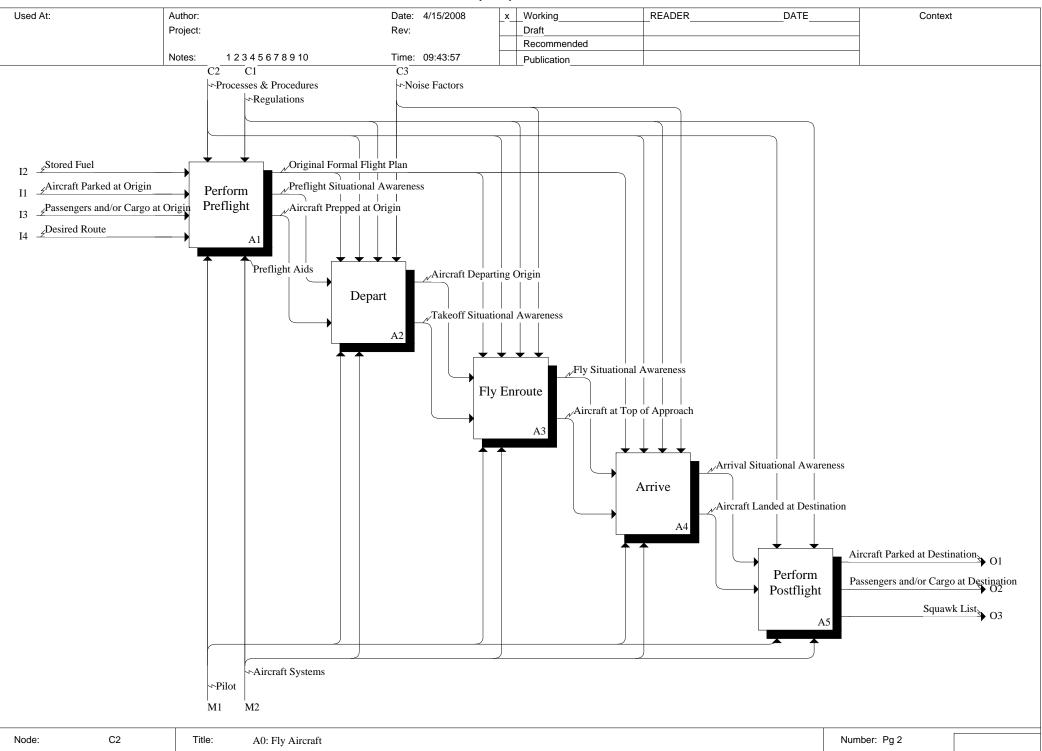

Repository: ; Date: 10/9/2009

| Repository: ; Date: 10/9/2009 |                             |                 |                                   |                              |              |  |  |  |  |
|-------------------------------|-----------------------------|-----------------|-----------------------------------|------------------------------|--------------|--|--|--|--|
| Used At:                      | Author:                     | Date: 4/15/2008 | _xWorking                         |                              | Context      |  |  |  |  |
|                               | Project:                    | Rev:            | Draft                             |                              |              |  |  |  |  |
|                               |                             |                 | Recommended                       |                              |              |  |  |  |  |
|                               | Notes: 1 2 3 4 5 6 7 8 9 10 | Time: 09:52:41  | Publication                       |                              |              |  |  |  |  |
|                               | Aircraft Parked at Origin   | ∽Regulations    | ∽Processes & Procedures<br>∽Noise | Factors                      | Destination  |  |  |  |  |
|                               |                             |                 |                                   |                              |              |  |  |  |  |
|                               | Stored Fuel                 | Fly A           | ircraft                           | Passengers and/or Cargo at D | Destination  |  |  |  |  |
| <u></u>                       | Desired Route               |                 | A                                 | )                            |              |  |  |  |  |
|                               |                             | ∽Pilot          | Aircraft Systems                  |                              |              |  |  |  |  |
|                               |                             |                 |                                   |                              |              |  |  |  |  |
| Node: C1                      | Title: Fly Aircraft         |                 |                                   |                              | Number: Pg 1 |  |  |  |  |