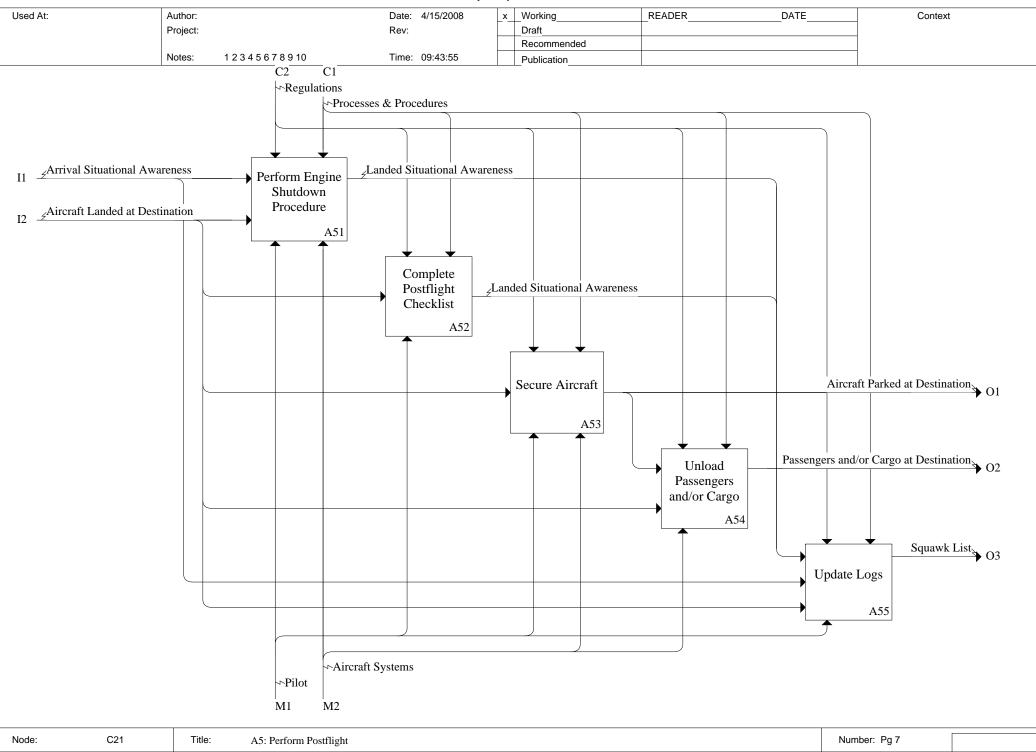

Repository: ; Date: 10/9/2009

| Repository: ; Date: 10/9/2009 |                             |                 |                                   |                              |              |  |  |  |  |
|-------------------------------|-----------------------------|-----------------|-----------------------------------|------------------------------|--------------|--|--|--|--|
| Used At:                      | Author:                     | Date: 4/15/2008 | _xWorking                         |                              | Context      |  |  |  |  |
|                               | Project:                    | Rev:            | Draft                             |                              |              |  |  |  |  |
|                               |                             |                 | Recommended                       |                              |              |  |  |  |  |
|                               | Notes: 1 2 3 4 5 6 7 8 9 10 | Time: 09:52:41  | Publication                       |                              |              |  |  |  |  |
|                               | Aircraft Parked at Origin   | ∽Regulations    | ∽Processes & Procedures<br>∽Noise | Factors                      | Destination  |  |  |  |  |
|                               |                             |                 |                                   |                              |              |  |  |  |  |
|                               | Stored Fuel                 | Fly A           | ircraft                           | Passengers and/or Cargo at D | Destination  |  |  |  |  |
| <u></u>                       | Desired Route               |                 | A                                 | )                            |              |  |  |  |  |
|                               |                             | ∽Pilot          | Aircraft Systems                  |                              |              |  |  |  |  |
|                               |                             |                 |                                   |                              |              |  |  |  |  |
| Node: C1                      | Title: Fly Aircraft         |                 |                                   |                              | Number: Pg 1 |  |  |  |  |